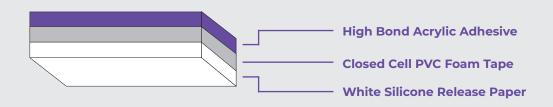

| - 40°C to 100°C<br>& 115°C for<br>short periods. |

## **Advantages**

#### **QUICK & EASY TO USE**

No clean up mess which occurs with liquid adhesives.

#### **ECONOMICAL**

Preparation time is minimal.

Installation is faster & waste is reduced.

#### **SLIT TO SIZE IN NZ**

Roll widths are slit to required sizes in New Zealand. Fast delivery to site throughout New Zealand.



#### **PVC FOAM TAPE STRUCTURE**



### **PVC NITRILE, EPDM AND PE FOAM TAPE STRUCTURE**





**NOTE:** We recommend tape product testing to assess the suitability of the selected product to the end application & conditions.