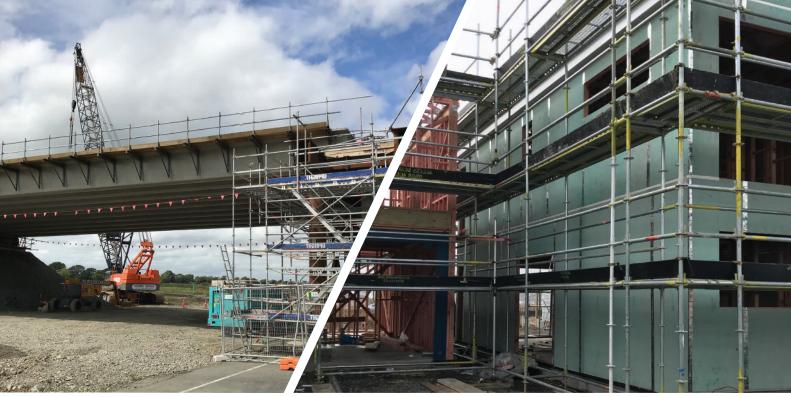

| APPLICATIONS                                                                                                                                                                                                                                                                                                                                                                                                                                                                                                                                                                                                                                                                                                           | FEATURES                                                                                                                                                                                                                                                                                                                                                                                                                                                                                                                                                                                                                                                                                                                                                                                                                                                                                                                                                                                                                                                                                                                                                                                                                                                                                                                                                                                                                                                                                                                                                                                                                                                                                                                                                                                                                                                                                                                                                                                                                                                                                                                      | TEMPERATURE                                      |
|------------------------------------------------------------------------------------------------------------------------------------------------------------------------------------------------------------------------------------------------------------------------------------------------------------------------------------------------------------------------------------------------------------------------------------------------------------------------------------------------------------------------------------------------------------------------------------------------------------------------------------------------------------------------------------------------------------------------|-------------------------------------------------------------------------------------------------------------------------------------------------------------------------------------------------------------------------------------------------------------------------------------------------------------------------------------------------------------------------------------------------------------------------------------------------------------------------------------------------------------------------------------------------------------------------------------------------------------------------------------------------------------------------------------------------------------------------------------------------------------------------------------------------------------------------------------------------------------------------------------------------------------------------------------------------------------------------------------------------------------------------------------------------------------------------------------------------------------------------------------------------------------------------------------------------------------------------------------------------------------------------------------------------------------------------------------------------------------------------------------------------------------------------------------------------------------------------------------------------------------------------------------------------------------------------------------------------------------------------------------------------------------------------------------------------------------------------------------------------------------------------------------------------------------------------------------------------------------------------------------------------------------------------------------------------------------------------------------------------------------------------------------------------------------------------------------------------------------------------------|--------------------------------------------------|
| <ul> <li>Used as an effective seal in concrete form work.</li> <li>Sealing between door &amp; window frames and light fittings.</li> <li>Positive seal onto aluminum cladding profiles in portable building construction.</li> <li>Used to provide a watertight seal for roof nails.</li> <li>Certified for use in automotive &amp; transportation sealing applications.</li> <li>Sealing tape for kitchen &amp; wet room stainless steel benches.</li> <li>Not suitable for long term open &amp; close applications.</li> </ul>                                                                                                                                                                                       | UV<br>PROOF<br>FLAME<br>RTHOMAT                                                                                                                                                                                                                                                                                                                                                                                                                                                                                                                                                                                                                                                                                                                                                                                                                                                                                                                                                                                                                                                                                                                                                                                                                                                                                                                                                                                                                                                                                                                                                                                                                                                                                                                                                                                                                                                                                                                                                                                                                                                                                               | 40°C to +80°C                                    |
| <ul> <li>Used extensively in the automotive, HVAC, and construction industries to provide air &amp; weather tight seals; for gasketing, cushioning, vibration control in speakers, vehicles, electronic components, door frames, etc.</li> <li>Permanent sealing of electrical &amp; electronic housing – either plastic or metal.</li> <li>Sealing applications in concrete form work.</li> <li>Positive seal onto aluminum &amp; wood cladding profiles in portable building construction.</li> <li>Sealing tape for kitchen &amp; wet room stainless steel benches</li> <li>It is a clean, waste free substitute for liquid sealants.</li> <li>Not suitable for long term open &amp; close applications.</li> </ul> | PROOF  HIGH TEMP RESISTANT  ROHS Compliant                                                                                                                                                                                                                                                                                                                                                                                                                                                                                                                                                                                                                                                                                                                                                                                                                                                                                                                                                                                                                                                                                                                                                                                                                                                                                                                                                                                                                                                                                                                                                                                                                                                                                                                                                                                                                                                                                                                                                                                                                                                                                    | 35°C to + 90°C                                   |
| <ul> <li>Used extensively in the automotive, HVAC, and construction industries to provide air &amp; weather tight seals; for gasketing, cushioning, vibration control in speakers, vehicles, electronic components, door frames, etc.</li> <li>Excellent for reducing noise &amp; vibration in Marine Aluminum boats.</li> <li>Sealing commercial exterior air conditioning mounted units.</li> <li>Sealing metal housing for motors, fans &amp; industrial machinery.</li> <li>Not suitable for long term open &amp; close applications</li> </ul>                                                                                                                                                                    | PROOF | 35°C to + 90°C                                   |
| <ul> <li>Excellent for sealing switchboard cabinets &amp; electrical enclosures.</li> <li>All closures requiring constant opening &amp; closing.</li> <li>Used for high temperature critical closures (UL94 rating).</li> <li>Used as an effective weather stripping &amp; insulation sealing foam in building &amp; construction.</li> <li>Effective sealing tape for automotive, refrigeration, air conditioning &amp; marine applications.</li> <li>Suitable for die cutting and the making of gasket profiles.</li> </ul>                                                                                                                                                                                          | OIL / PETROL UV PROOF  TEAR RESISTANT  FLAME RETURBANT                                                                                                                                                                                                                                                                                                                                                                                                                                                                                                                                                                                                                                                                                                                                                                                                                                                                                                                                                                                                                                                                                                                                                                                                                                                                                                                                                                                                                                                                                                                                                                                                                                                                                                                                                                                                                                                                                                                                                                                                                                                                        | - 30°C to 80°C<br>& 115°C for<br>short periods.  |
| <ul> <li>Excellent for noise &amp; vibration dampening in automotive &amp; marine engine rooms.</li> <li>Sealing exterior and interior light fixtures.</li> <li>Used as an effective weather stripping &amp; insulation sealing foam in building &amp; construction.</li> <li>Effective sealing tape for automotive, refrigeration, air conditioning &amp; marine applications.</li> <li>Compatible with most silicones.</li> <li>Sealing domestic and commercial glazing systems.</li> <li>Suitable for die cutting and the making of gasket profiles.</li> </ul>                                                                                                                                                     | EXTREME OUNDITIONS PROOF                                                                                                                                                                                                                                                                                                                                                                                                                                                                                                                                                                                                                                                                                                                                                                                                                                                                                                                                                                                                                                                                                                                                                                                                                                                                                                                                                                                                                                                                                                                                                                                                                                                                                                                                                                                                                                                                                                                                                                                                                                                                                                      | - 40°C to 105°C<br>& 125°C for<br>short periods. |
| <ul> <li>Excellent for various sealing and closure applications in air conditioning, heater assembly, rigid ducting, wall panelling, vending machines &amp; display cabinets.</li> <li>Used as a barrier to prevent electrolytic corrosion between different metals.</li> <li>Often used to cushion &amp; stop vibration in manufactured machinery.</li> <li>Both food and water compatible.</li> <li>Good for gap filling especially in construction concrete formwork.</li> <li>Suitable for die cutting and the making of gasket profiles.</li> </ul>                                                                                                                                                               | OIL / PETROL UV PROOF                                                                                                                                                                                                                                                                                                                                                                                                                                                                                                                                                                                                                                                                                                                                                                                                                                                                                                                                                                                                                                                                                                                                                                                                                                                                                                                                                                                                                                                                                                                                                                                                                                                                                                                                                                                                                                                                                                                                                                                                                                                                                                         | - 40°C to 100°C<br>& 115°C for<br>short periods. |